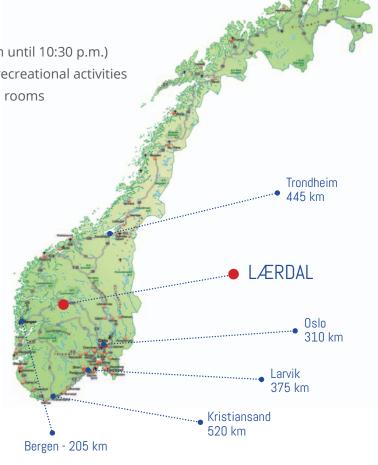

## Lærdal Holiday Park – Sognefjord – Norway

In one of the world's most beautiful nature reserves!

Sunny, dry climate (very little rainfall, summer sun until 10:30 p.m.)

Ideally equipped campsite with a wide variety of recreational activities